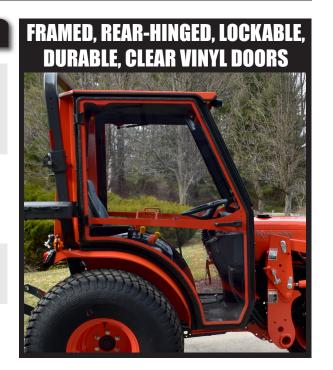

## **CURTIS CAB FEATURES**

Framed, rear hinged, lockable durable clear vinyl doors

Powder coated finish – custom factory color matched/corrosion resistant

Custom designed high strength Curtis frame Venting/removable roll-up vinyl rear panel; rolls-up to vent or removes