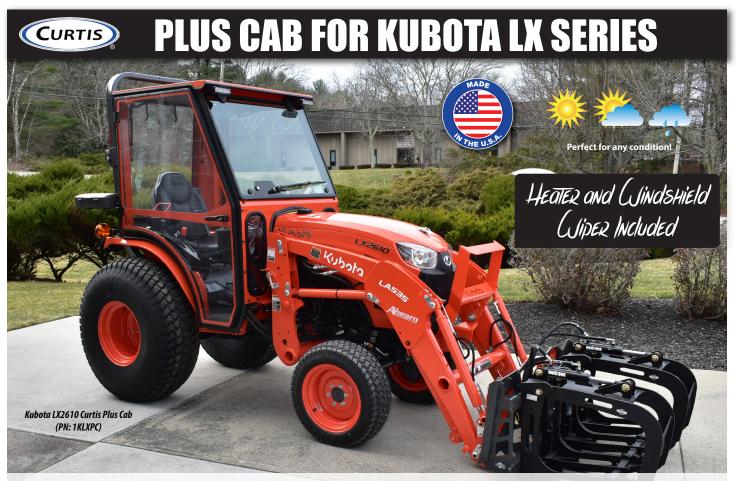

## CURTIS PLUS CAB FOR KUBOTA LX SERIES

Enhancing our Customers' Comfort and Productivity Every Day (Curtis) More Innovation. More Value.

## FRONT WINDSHIELD WIPER AND HEATER **INCLUDED**

**AUTHORIZED DEALER** 

(PN: 1KLXPC)

KUBOTA IS A REGISTERED TRADEMARK OF KUBOTA CORPORATION. CURTIS INDUSTRIES, LLC AND ITS PRODUCTS ARE NOT ENDORSED BY OR AFFILIATED WITH KUBOTA CORPORATION.

Fits LX2610HSD, LX2610SUHSD & LX3310HSD. Compatible with LA535 loader. Compatible with BH 77 backhoe when adding the 1KLXBK kit.