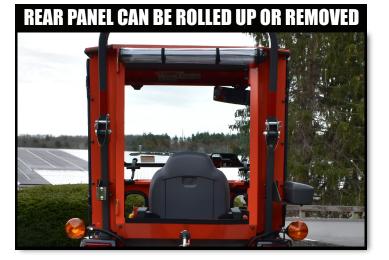

## **CURTIS CAB FEATURES**

Framed, rear hinged, lockable durable clear vinyl doors

Powder coated finish – custom factory color matched/corrosion resistant

Custom designed high strength Curtis frame Venting/removable roll-up vinyl rear panel; rolls-up to vent or removes