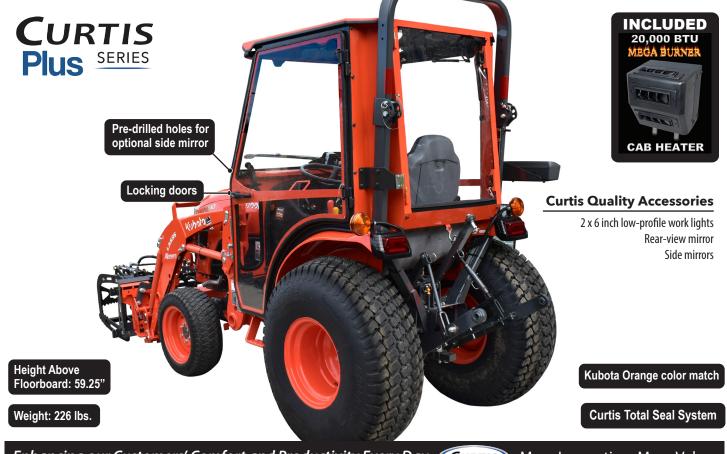

## **CURTIS CAB FEATURES**

Framed, rear hinged, lockable durable clear vinyl doors

Powder coated finish – custom factory color matched/corrosion resistant

Custom designed high strength Curtis frame Venting/removable roll-up vinyl rear panel; rolls-up to vent or removes

Steel roof with acoustical headliner and tapered drip edge

Venting glass windshield

\*WE RECOMMEND AN OPTIONAL SEAL KIT FOR IMPROVED DRAFT & DUST PROTECTION