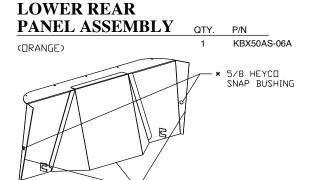

## OPTIONAL REAR PANEL KIT FOR SOFT SIDED CABS

(p/n KBX50-06)

(contains the upper and lower assemblies and five self-drilling screws)
(does not include a rear wiper)

-\* 5/8" REGULAR BULB

REAR PANEL HARDWARE KIT