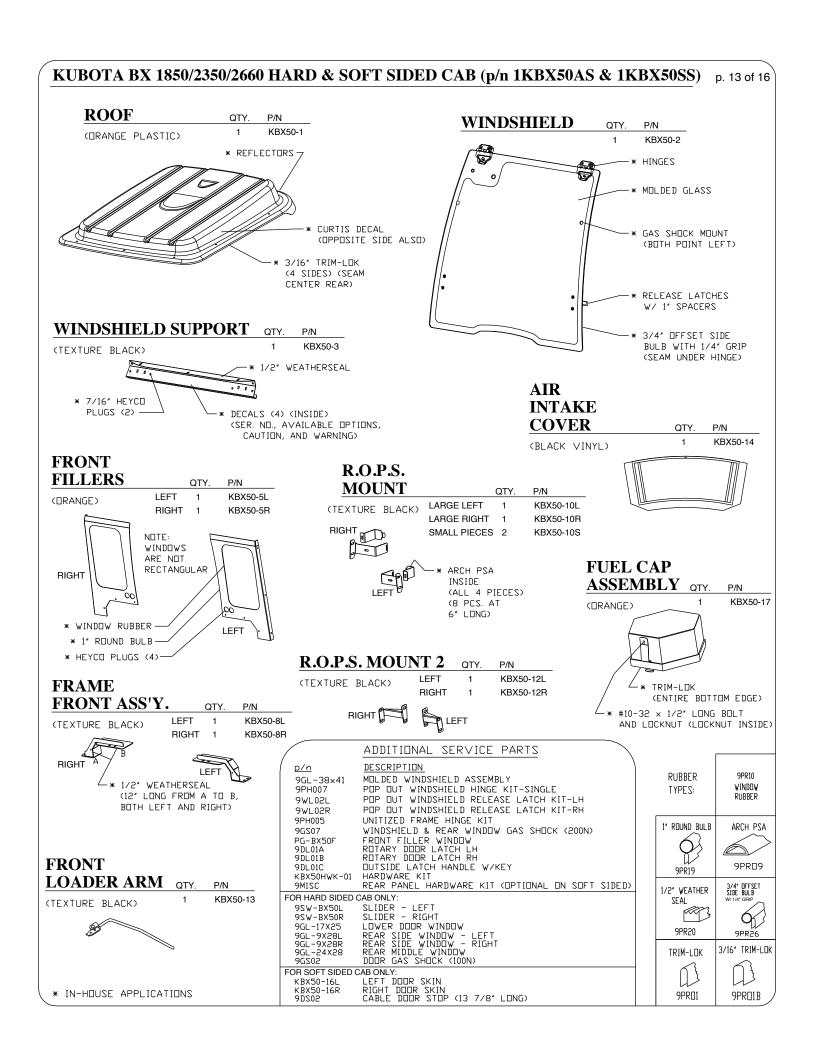

## CAB INSTALLATION INSTRUCTIONS

KUBOTA BX 1850/2350/2660
HARD SIDED CAB ENCLOSURE (p/n 1KBX50AS)
SOFT SIDED CAB ENCLOSURE (p/n 1KBX50SS)

The contents of this envelope are the property of the owner. Be sure to leave with the owner when installation is complete.