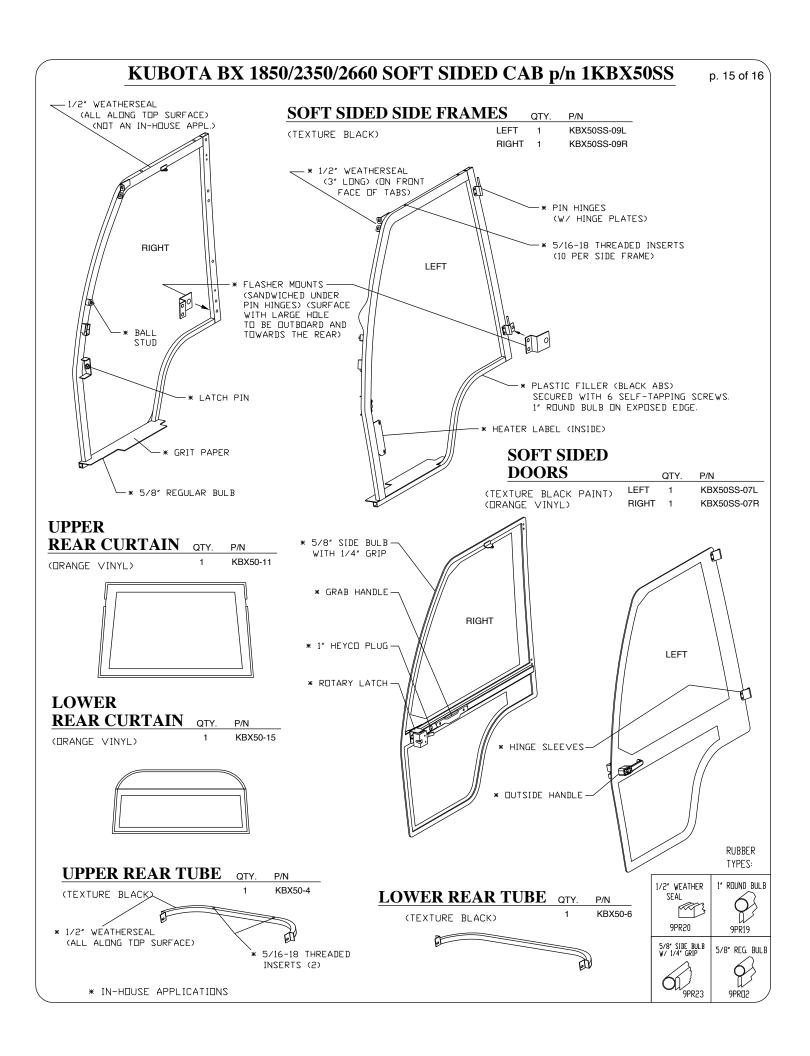

## OPTIONAL REAR PANEL KIT FOR SOFT SIDED CABS

(p/n KBX50-06)

(contains the upper and lower assemblies and five self-drilling screws)
(does not include a rear wiper)

-\* 5/8" REGULAR BULB

REAR PANEL HARDWARE KIT

06 - #10 x 5/8" LONG PAN HEAD, PHILLIPS HEAD SELF-DRILLING SCREWS

> RUBBER Types:

1/2\* WEATHER SEAL 7/16\* SIDE BULB W/ 1/4\* GRIP 9PR20 9PR29

5/8\* REG. BULB 9PR10 WINDDW RUBBER 9PR12

\* IN-HOUSE APPLICATIONS