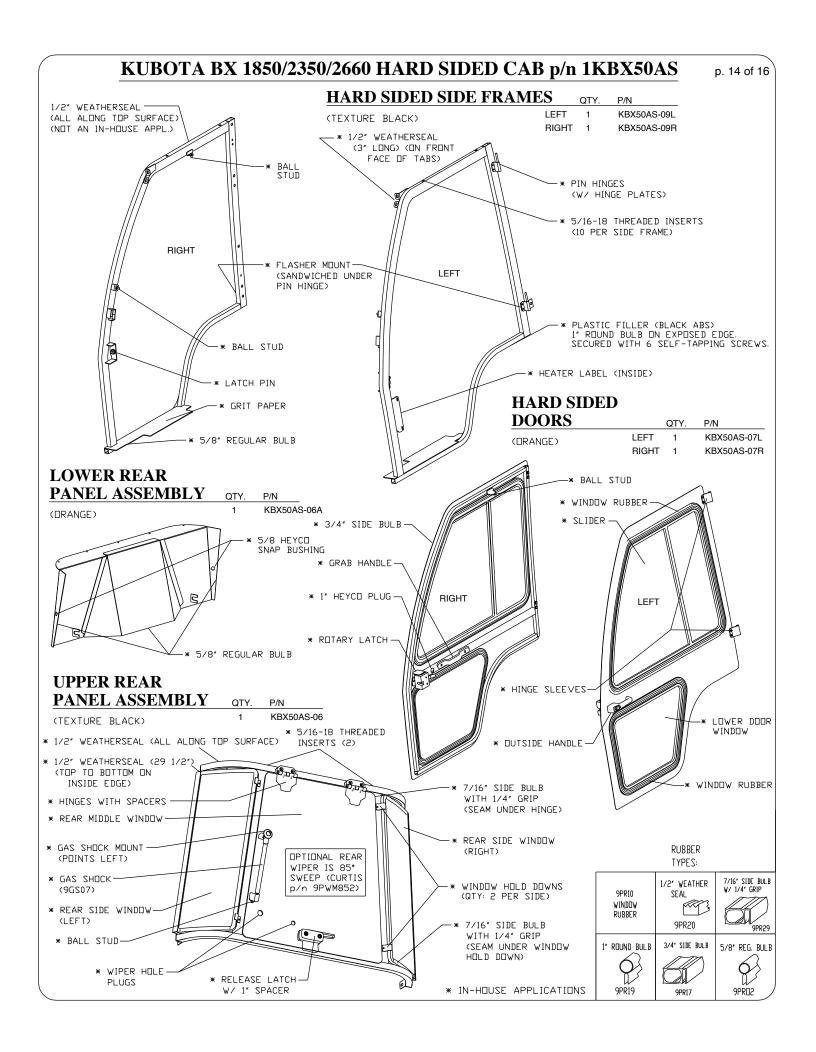

## CAB INSTALLATION INSTRUCTIONS

KUBOTA BX 1850/2350/2660
HARD SIDED CAB ENCLOSURE (p/n 1KBX50AS)
SOFT SIDED CAB ENCLOSURE (p/n 1KBX50SS)

The contents of this envelope are the property of the owner. Be sure to leave with the owner when installation is complete.