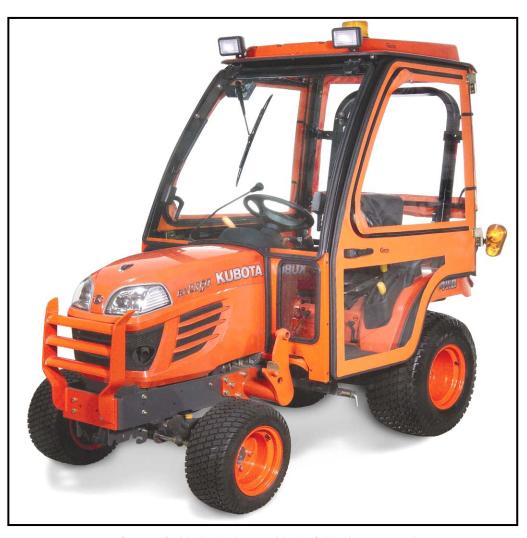

APPROXIMATE INSTALLATION TIME: 2 to 3 HOURS

NOTE: soft sided cab shown with the following accessories: Standard (included with cab): front windshield wiper.

Optional (purchased separately): work lights, strobe light, 20,000 B.T.U. heater, and/or a glass rear panel assembly.