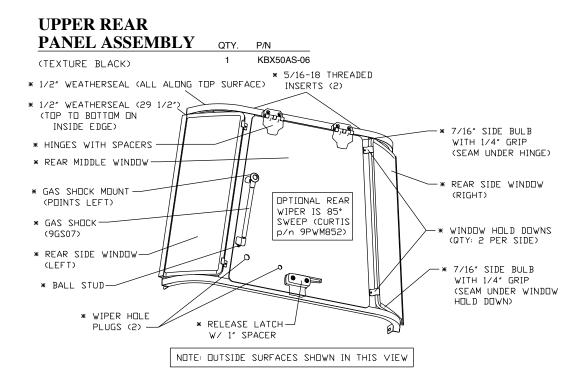

## OPTIONAL REAR PANEL KIT FOR SOFT SIDED CABS

(p/n KBX50-06)

(contains the upper and lower assemblies and five self-drilling screws)
(does not include a rear wiper)

-\* 5/8" REGULAR BULB

REAR PANEL HARDWARE KIT