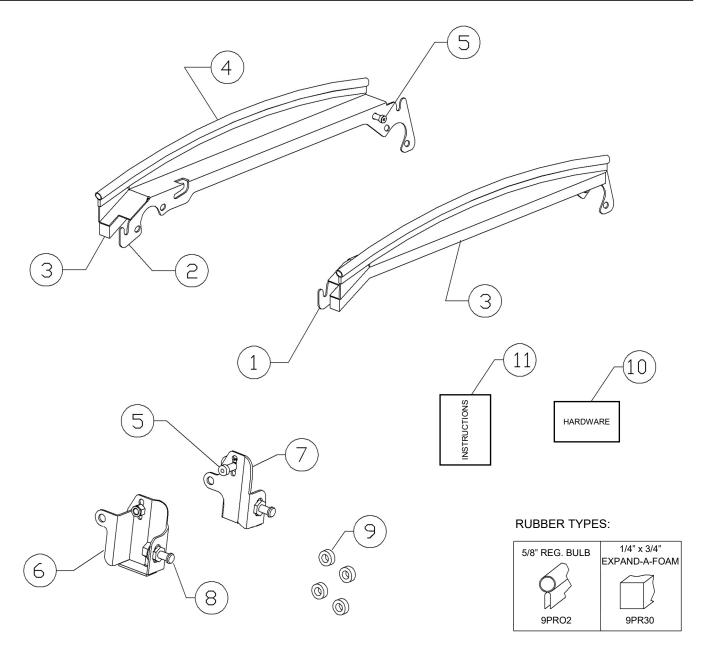

## 77700-V4368 RTV 520 WINDSHIELD KIT PARTS LIST

| ITEM #: | PART NUMBER: | CODE NUMBER:   | QTY/KIT: | DESCRIPTION:                                            |
|---------|--------------|----------------|----------|---------------------------------------------------------|
| 1       | 77700-01046  | KB5-03, KB5-04 | 1        | WINDSHIELD FRAME BASE WITH COWL (STEEL)                 |
| 2       | 77700-01048  | 9PRO2          | 1        | 5/8" BULB RUBBER (170") (TOP)                           |
| 3       | 77700-03683  | 9PR19          | 1        | 1" BULB RUBBER (60") (COWL)                             |
| 4       | 77700-01033  | 9DL01D-H       | 1        | STRIKER PIN (SET OF 8)                                  |
| 5       | 77700-01021  | 9RFL           | 1        | LATCHES (SET OF 2)                                      |
| 6       | 70000-01041  | 9PR17          | 1        | SIDEBULB (180") (ALONG SIDES)                           |
| 7       | 77700-01044  | 9GS02          | 1        | GAS SPRING (SET OF 2)                                   |
| 8       | 77700-01043  | KUB550-PP      | 1        | SPRING PIN (SET OF 2)                                   |
| 9       | 77700-01041  | 9PHWS          | 2        | WINDSHIELD HINGE WITH SPACER BLOCK                      |
| 10      | 77700-01045  | KB5-WSS        | 1        | WINDSHIELD STIFFENER (STEEL ONLY WITH FOAM GASKET TAPE) |
| 11      | 77700-01042  | PCQ-WS2945     | 1        | WINDSHIELD WITH RUBBER GASKET                           |
| 12      | 77700-01040  | 9WL02S         | 1        | TWIST STYLE LATCH (INCLUDES LEFT AND RIGHT SIDES)       |
| 13      | 77700-01060  | CUR192         | 4        | DECAL: WARNING: PINCH POINT                             |
| 14      | 77700-01061  | CUR193         | 1        | DECAL: PULL PINS TO OPEN COWL                           |
| 15      | 77700-01052  | KU500WS-HWK    | 1        | HARDWARE KIT (NEW SCREWS AND WASHERS FOR WINDSHIELD)    |

NOTE: WINDSHIELD IS SHOWN AS SEPARATE PARTS FOR ILLUSTRATION PURPOSES ONLY. WINDSHIELD IS SHIPPED AS A SINGLE ASSEMBLY.