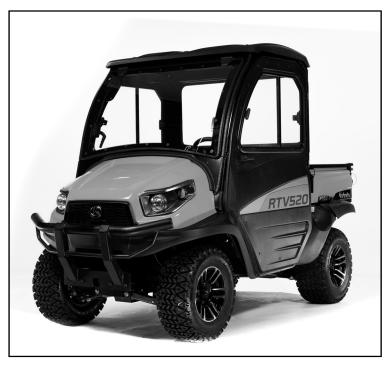

# 77700-V4310A RTV 520 MOUNT KIT PARTS LIST

| ITEM #: | PART NUMBER: | CODE NUMBER:  | QTY/KIT: | DESCRIPTION:                          |
|---------|--------------|---------------|----------|---------------------------------------|
| 1       | 77700-01054  | SM-KB5RUM-L   | 1        | ROPS UPPER MOUNT LEFT                 |
| 2       | 77700-01055  | SM-KB5RUM-R   | 1        | ROPS UPPER MOUNT RIGHT                |
| 3       | 77700-01056  | 9PR30         | 1        | EXPAND-A-FOAM (29")                   |
| 4       | 77700-01048  | 9PRO2         | 1        | 5/8" BULB RUBBER (170")               |
| 5       | 77700-01022  | 9DLSN         | 1        | LATCH PIN (SET OF 5)                  |
| 6       | 77700-01057  | WA-KB5FM1-L   | 1        | FRONT MOUNT LEFT                      |
| 7       | 77700-01058  | WA-KB5RM1-R   | 1        | FRONT MOUNT RIGHT                     |
| 8       | 77700-01033  | 9DL01D-H      | 1        | STRIKER PIN (SET OF 8)                |
| 9       | 77700-01059  | T-KB5BUSH     | 4        | BUSHING                               |
| 10      | 77700-01049  | KU500MK-HWK   | 1        | MOUNT KIT HA RDWA RE BA G             |
| 11      | 77700-11999  | 9SV-IM-KUB520 | 1        | RTV 520 CAB INSTALLATION INSTRUCTIONS |