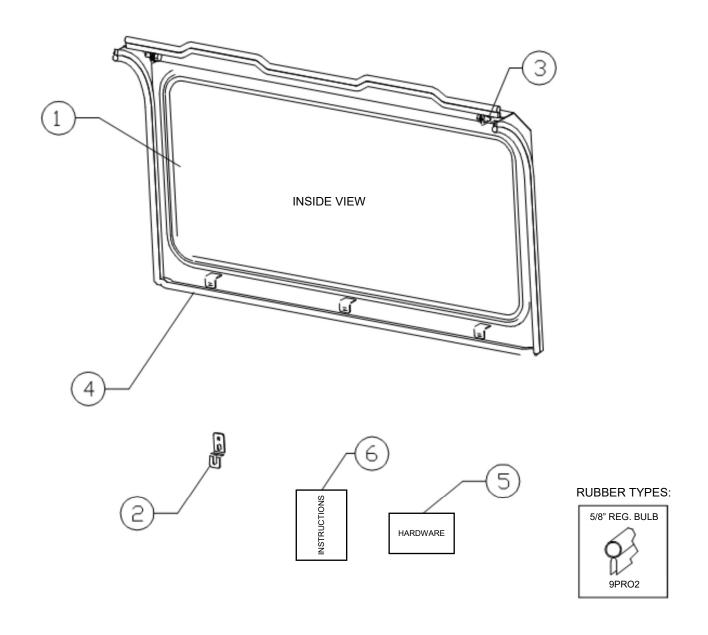

### PARTS LIST

| ITEM#: | PART NUMBER: | CODE NUMBER:    | QTY/KIT: | DESCRIPTION:                                |
|--------|--------------|-----------------|----------|---------------------------------------------|
| 1      | 77700-01047  | IA-KB5RPWR      | 1        | REAR WINDOW (INCLUDES 128" MOUNTING RUBBER) |
| 2      | 77700-11992  | 8SV-SM-K520RPLM | 1        | REAR PANEL LOWER MOUNT                      |
| 3      | 77700-01033  | 9DL01D-H        | 1        | STRIKER PIN (SET OF 8)                      |
| 4      | 77700-01048  | 9PRO2           | 1        | 5/8" BULB RUBBER (170")                     |
| 5      | 77700-12000  | 9SV-KU520RP-HWK | 1        | REAR PANEL HARDWARE KIT                     |
| 6      | 77700-11999  | 9SV-IM-KUB520   | 1        | RTV 520 CAB INSTALLATION INSTRUCTIONS       |