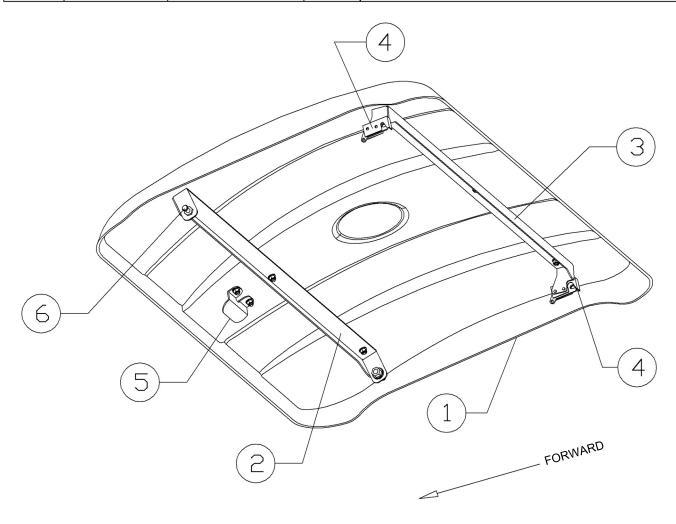

### 77700-V4312 RTV 520 ROOF KIT

### PARTS LIST

| ITEM #: | PART NUMBER: | CODE NUMBER:  | QTY/KIT: | DESCRIPTION:                          |
|---------|--------------|---------------|----------|---------------------------------------|
| 1       | 77700-01020  | RTV 400-1     | 1        | ROOF                                  |
| 2       | 77700-01023  | SM-KB5RFFMNT  | 1        | ROOF MOUNT FRONT                      |
| 3       | 77700-01024  | SM-KB5RFRMNT  | 1        | ROOF MOUNT REAR                       |
| 4       | 77700-01021  | 9RFL          | 1        | LATCHES (SET OF 2)                    |
| 5       | 77700-01064  | SM-KB5RFFTAB  | 1        | FRONT ROOF TAB                        |
| 6       | 77700-01033  | 9DL01D-H      | 1        | STRIKER PIN (SET OF 8)                |
| 7       | 77700-11999  | 9SV-IM-KUB520 | 1        | RTV 520 CAB INSTALLATION INSTRUCTIONS |