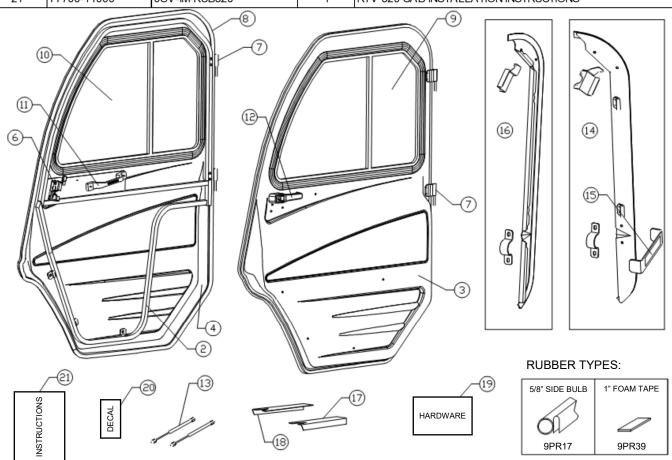

### 77700-11823 RTV 520 DOOR KIT

## PARTS LIST

| ITEM#: | PART NUMBER: | CODE NUMBER:    | QTY/KIT: | DESCRIPTION:                                        |
|--------|--------------|-----------------|----------|-----------------------------------------------------|
| 1      | 77700-01038  | WA-KB5DR-L      | 1        | DOOR FRAME DRIVER'S SIDE (NOT SHOWN) (STEEL ONLY)   |
| 2      | 77700-01039  | WA-KB5DR-R      | 1        | DOOR FRAME PASSENGER'S SIDE (STEEL ONLY)            |
| 3      | 77700-11993  | 8SV-RTV520-7L   | 1        | DOOR SKIN WITH RTV 520 DECAL (DRIVER'S SIDE)        |
| 4      | 77700-11994  | 8SV-RTV520-7R   | 1        | DOOR SKIN WITH RTV 520 DECAL (PASSENGER'S SIDE)     |
| 5      | 77700-01027  | 9DL06LS         | 1        | SPORT DOOR LATCH AND COVER (DRIVER'S SIDE) (HIDDEN) |
| 6      | 77700-01028  | 9DL06RS         | 1        | SPORT DOOR LATCH AND COVER (PASSENGER'S SIDE)       |
| 7      | 77700-01032  | 9HSLP           | 1        | LOW PROFILE HINGE SET (4 HINGES)                    |
| 8      | 77700-01041  | 9PR17           | 2        | SIDBULB (180")                                      |
| 9      | 77700-01029  | IA-SWKB5LWR     | 1        | SLIDER WITH MOUNTING RUBBER (DRIVER)                |
| 10     | 77700-01030  | IA-SWKB5RWR     | 1        | SLIDER WITH MOUNTING RUBBER (PASSENGER)             |
| 11     | 77700-01021  | 9GH01           | 2        | GRAB HANDLE                                         |
| 12     | 70000-01018  | 9DL01C          | 2        | OUTSIDE LOCKING DOOR HANDLE                         |
| 13     | 77700-01031  | 9GS04Q          | 1        | GAS SPRING (75N WITH QUICK RELEASE) (SET OF 2)      |
| 14     | 77700-11995  | 8SV-K520-03L    | 1        | DOOR HINGE PLATE WITH MOUNTS (DRIVER)               |
| 15     | 77700-12001  | 9SV-9DL-272     | 1        | DECAL: RESTRICTION PLATE                            |
| 16     | 77700-11996  | 8SV-K520-03R    | 1        | DOOR HINGE PLATE WITH MOUNTS (PASSENGER)            |
| 17     | 77700-11997  | 8SV-SM-K520FB-L | 1        | FLOORBOARD LEFT                                     |
| 18     | 77700-11998  | 8SV-SM-K520FB-R | 1        | FLOORBOARD RIGHT                                    |
| 19     | 77700-01051  | KU500DR-HWK     | 1        | DOOR HARDWARE KIT                                   |
| 20     | K7561-65412  | K7561-65412     | 1        | DECAL: RELOCATION OF FACTORY ROPS DECAL             |
| 21     | 77700-11999  | 9SV-IM-KUB520   | 1        | RTV 520 CAB INSTALLATION INSTRUCTIONS               |