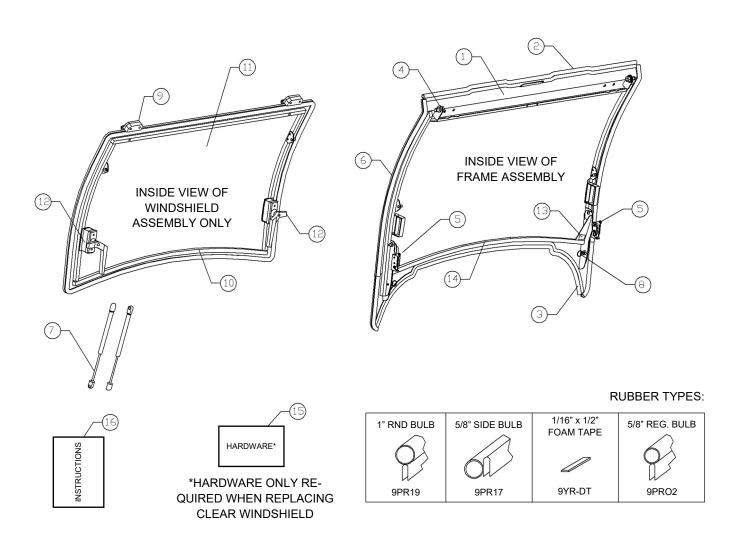

### PARTS LIST

| ITEM #: | PART NUMBER: | CODE NUMBER:  | QTY/KIT: | DESCRIPTION:                          |
|---------|--------------|---------------|----------|---------------------------------------|
| 1       | 77700-01020  | RTV 400-1     | 1        | ROOF                                  |
| 2       | 77700-01023  | SM-KB5RFFMNT  | 1        | ROOF MOUNT FRONT                      |
| 3       | 77700-01024  | SM-KB5RFRMNT  | 1        | ROOF MOUNT REAR                       |
| 4       | 77700-01021  | 9RFL          | 1        | LATCHES (SET OF 2)                    |
| 5       | 77700-01064  | SM-KB5RFFTAB  | 1        | FRONT ROOF TAB                        |
| 6       | 77700-01033  | 9DL01D-H      | 1        | STRIKER PIN (SET OF 8)                |
| 7       | 77700-11999  | 9SV-IM-KUB520 | 1        | RTV 520 CAB INSTALLATION INSTRUCTIONS |