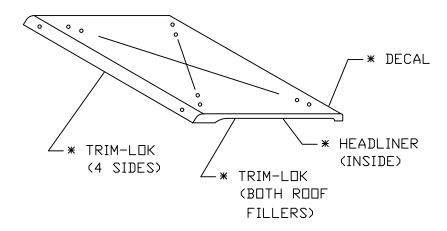

#### 1. INSTALL ROOF

- 1.1 With assistance, place the roof on top of the tubular frame with angled visor towards front.
- 1.2 Use the four (4) supplied upper mounting brackets to attach the roof to the tubular frame. (NOTE: holes in mounting bracket will correspond with corner roof holes.) Use a Philips head screwdriver to puncture bolt starting holes up through the roof headliner. Per the sketch below, use 5/16" x 1-1/4" long button head screws, steel washers, nylon washers, and locknuts. (NOTE: nylon washers are used on the exterior surface of the roof to help prevent water leaks.)