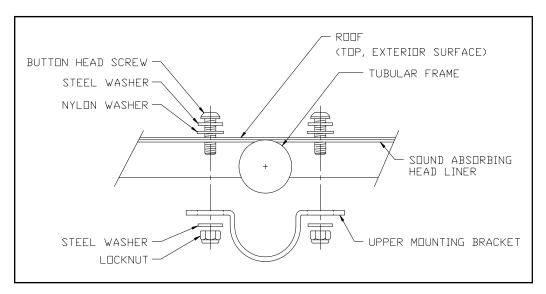

#### 1. INSTALL ROOF

- 1.1 With assistance, place the roof on top of the tubular frame with angled visor towards front.
- 1.2 Use the four (4) supplied upper mounting brackets to attach the roof to the tubular frame. (NOTE: holes in mounting bracket will correspond with corner roof holes.) Use a Philips head screwdriver to puncture bolt starting holes up through the roof headliner. Per the sketch below, use 5/16" x 1-1/4" long button head screws, steel washers, nylon washers, and locknuts. (NOTE: nylon washers are used on the exterior surface of the roof to help prevent water leaks.)