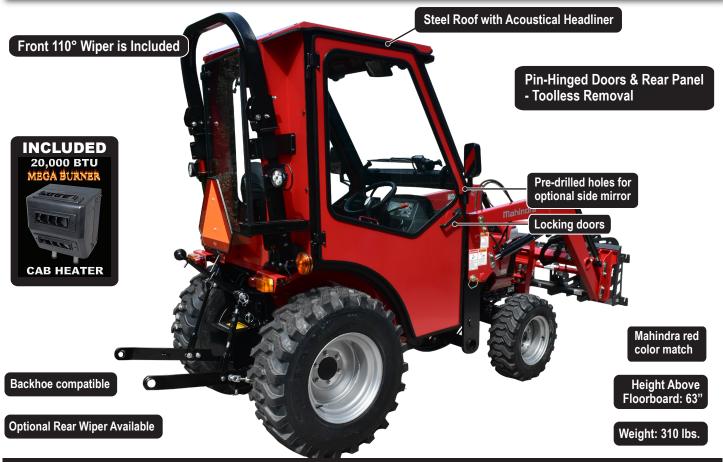

## **CURTIS CAB FEATURES**

Affordable All-Steel Cab with Corrosion-Resistant Powder-Coat Finish

Large Glass Windows for Maximum Visibility

**Venting Glass Windshield** 

Doors & Rear Panel are Pin Hinged for Easy Toolless Removal

Optional Pop-Up Roof for Backhoe Operation

Clear Poly Cowl for Great Forward Visibility

#### **Wipers**

Front Wiper INCLUDED Rear Wiper Available

\*WE RECOMMEND AN OPTIONAL SEAL KIT FOR IMPROVED DRAFT & DUST PROTECTION