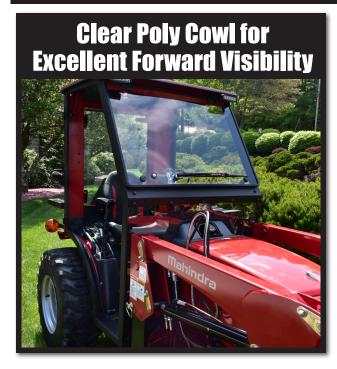

Optional Pop-Up Roof for Backhoe Operation

Clear Poly Cowl for Great Forward Visibility