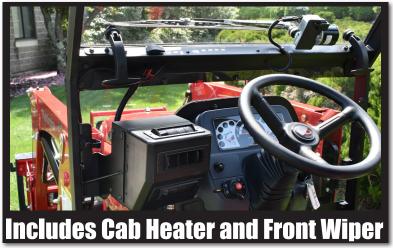

#### **Wipers**

Front Wiper INCLUDED Rear Wiper Available

\*WE RECOMMEND AN OPTIONAL SEAL KIT FOR IMPROVED DRAFT & DUST PROTECTION