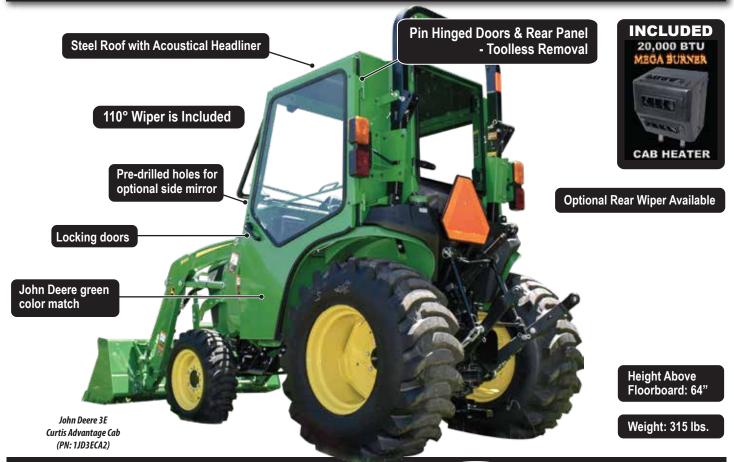

## **CURTIS CAB FEATURES**

Affordable all-steel cab with corrosion-resistant powder-coat finish

John Deere 3E Curtis Advantage Cab Insert Shows Current Roof (PN: 1JD3ECA2)

**Venting Glass Windshield** 

Large Glass Windows for Maximum Visibility Doors & Rear Panel are Pin-Hinged for Easy Toolless Removal

# **CURTIS** ADVANTAGE CAB FOR JOHN DEERE 3E SERIES

Enhancing our Customers' Comfort and Productivity Every Day (Curtis) More Innovation. More Value.

**AUTHORIZED DEALER** 

(PN: 1JD3ECA2) (2018~)

JOHN DEERE IS A REGISTERED TRADEMARK OF JOHN DEERE CORPORATION. CURTIS INDUSTRIES, LLC AND ITS PRODUCTS ARE NOT ENDORSED BY OR AFFILIATED WITH JOHN DEERE CORPORATION.