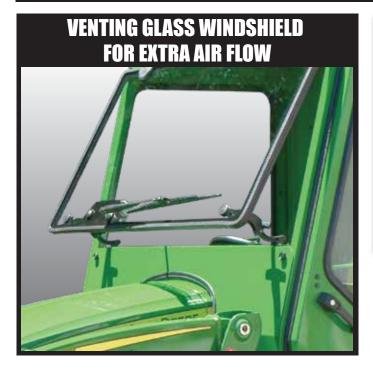

## **CURTIS CAB FEATURES**

Affordable all-steel cab with corrosion-resistant powder-coat finish

John Deere 3E Curtis Advantage Cab Insert Shows Current Roof (PN: 1JD3ECA2)

**Venting Glass Windshield** 

Large Glass Windows for Maximum Visibility Doors & Rear Panel are Pin-Hinged for Easy Toolless Removal