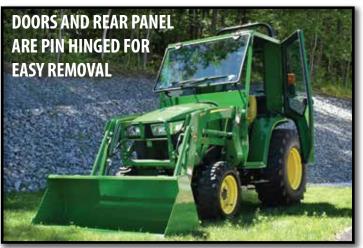

## **CURTIS CAB FEATURES**

Affordable all-steel cab with corrosion-resistant powder-coat finish

John Deere 3E Curtis Advantage Cab Insert Shows Current Roof (PN: 1JD3ECA2)

**Venting Glass Windshield** 

Large Glass Windows for Maximum Visibility Doors & Rear Panel are Pin-Hinged for Easy Toolless Removal