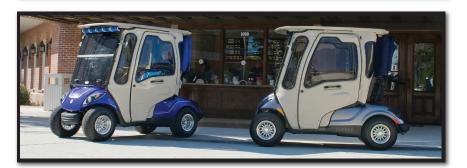

#### **CURTIS GLIDE N' RIDE**

Smooth gliding parallel doors open & close with ease

It's effortless - no need to struggle or force the door to close

\*In The Villages, Florida sold exclusively by The Villages Golf Cars

## **CURTIS** CURTIS GLIDE N RIDE CAB FOR YAMAHA DRIVE 2

- 1. Fold Down Windshield
- 2. Open Side Convertible Doors
- 3. Roll Up and Store Rear Panel

**Custom Acrylic Molded Windows** on all Sides for **Excellent Visibility** 

Doors Can Be Secured in Open Position for an Open Air Ride

Curtis Cab Design Utilizes the **Existing Roof and Windshield** 

> Styling Complements Your Vehicle

> > **Enclosure** Weight 110 Lbs.

Fits Gas or **Electric Vehicles** 

**Unique Curtis** Glide N' Ride Parallel Opening Doors

**CHOOSE YOUR COLOR OPTION** 

**SANDSTONE** 

GLIDE N RIDE PART # 1VYDR2GR-SS 1VYDR2GR-BK

Enhancing our Customers' Comfort and Productivity Every Day (Curtis) More Innovation. More Value.