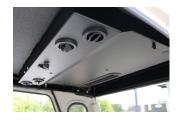

# Overhead Console for Air Conditioner

Real air conditioning
Relief from heat and humidity
Lighted On/Off Switch

3 Speed Blower Control

4 Adjustable Vents

#### Air Conditioning

Multi-speed fan control & four 360° adjustable louvers