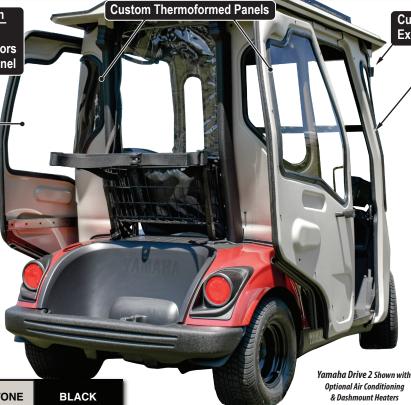

#### **CURTIS CAB FEATURES**

Lightweight molded thermoformed panels complement any vehicle

Drive with the doors OPEN... or CLOSED

Stylish, contemporary design

#### **CURTIS GLIDE N' RIDE**

Smooth gliding parallel doors open & close with ease

It's effortless - no need to struggle or force the door to close

\*In The Villages, Florida sold exclusively by The Villages Golf Cars

## **CURTIS** CURTIS GLIDE N RIDE CAB FOR YAMAHA DRIVE 2

- 1. Fold Down Windshield
- 2. Open Side Convertible Doors
- 3. Roll Up and Store Rear Panel

**Custom Acrylic Molded Windows** on all Sides for **Excellent Visibility** 

**Unique Curtis** Glide N' Ride Parallel Opening Doors

**CHOOSE YOUR COLOR OPTION** 

**SANDSTONE** 

GLIDE N RIDE PART # 1VYDR2GR-SS 1VYDR2GR-BK

Enhancing our Customers' Comfort and Productivity Every Day (Curtis) More Innovation. More Value.