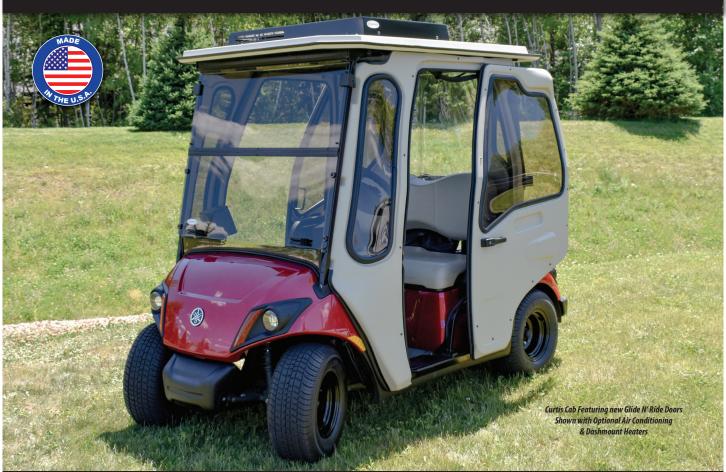

## **CURTIS** CURTIS GLIDE N RIDE CAB FOR YAMAHA DRIVE 2

Featuring Glide N' Ride Doors

More Innovation. More Value.

#### **CURTIS GLIDE N' RIDE**

Smooth gliding parallel doors open & close with ease

It's effortless - no need to struggle or force the door to close

\*In The Villages, Florida sold exclusively by The Villages Golf Cars

Doors Can Be Secured in Open Position for an Open Air Ride

Curtis Cab Design Utilizes the **Existing Roof and Windshield** 

> Styling Complements Your Vehicle

> > **Enclosure** Weight 110 Lbs.

Fits Gas or **Electric Vehicles** 

**Unique Curtis** Glide N' Ride Parallel Opening Doors

**CHOOSE YOUR COLOR OPTION** 

**SANDSTONE** 

GLIDE N RIDE PART # 1VYDR2GR-SS 1VYDR2GR-BK

Enhancing our Customers' Comfort and Productivity Every Day (Curtis) More Innovation. More Value.