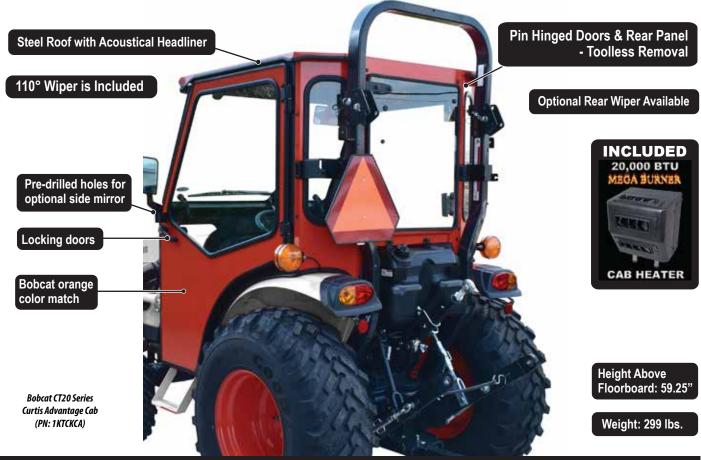

# Perfect for any condition! Bobat (T20 Series Curits Advantage Cab (PN: KTCKCA) Bobat (T20 Series Curits Advantage Cab (PN: KTCKCA)

Fits Bobcat CT20 Series, including CT2025 HST, 2035 HST, & CT2040 HST Compatible with FL8 loaders and BH76 backhoes.

### **CURTIS CAB FEATURES**

Affordable all-steel cab with corrosion-resistant powder-coat finish

**Venting Glass Windshield** 

Large Glass Windows for Maximum Visibility Doors & Rear Panel are Pin-Hinged for Easy Toolless Removal

**Curtis Total Seal System** 

**Backhoe Compatible** 

### **Wipers**

Front Wiper INCLUDED Rear Wiper Available

\*WE RECOMMEND AN OPTIONAL SEAL KIT FOR IMPROVED DRAFT & DUST PROTECTION

## **HEATER & WIPER INCLUDED**

**AUTHORIZED DEALER** 

(PN: 1KTCKCA)

BOBCAT IS A REGISTERED TRADEMARK OF BOBCAT CORPORATION. CURTIS INDUSTRIES, LLC AND ITS PRODUCTS ARE NOT ENDORSED BY OR AFFILIATED WITH BOBCAT CORPORATION.