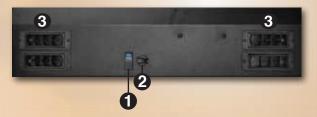

## **Overhead Console**

1 Lighted on/off switch

2 3-speed blower control

| EXCEPTIONAL VALUE FROM CURTIS                                                                      |                                                                                                          |
|----------------------------------------------------------------------------------------------------|----------------------------------------------------------------------------------------------------------|
| Features                                                                                           | Benefits                                                                                                 |
| Dynamic load control system/software                                                               | Manages vehicle power with minimal draw                                                                  |
| Low-profile unit is integrated into the custom replacement roof                                    | Stylish look. Integrated unit and control panel reduce installation time                                 |
| Overhead console features lighted on/off switch, 3-speed blower control and 4 adjustable air vents | All controls are located within easy reach. Console does not interfere with optional factory accessories |
| Available for both 1500 & 1700 model vehicles, diesel only                                         | Regardless of your vehicle model, Curtis can keep you cool                                               |
| System is pre-charged with refrigerant – no complicated initial set up                             | Fast, easy installation in about 2 hours                                                                 |