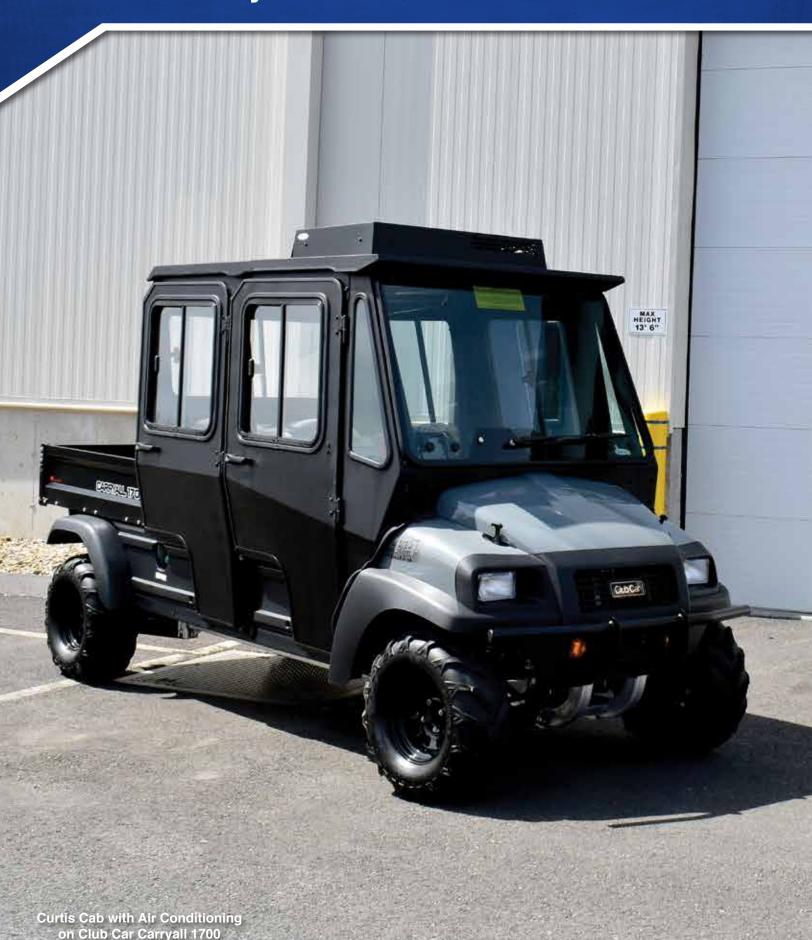

## **CURTIS** Curtis Air Conditioning For Club Car Carryall 1500 & 1700 Diesel Vehicles

## **Overhead Console**

1 Lighted on/off switch

2 3-speed blower control

| EXCEPTIONAL VALUE FROM CURTIS                                                                      |                                                                                                          |
|----------------------------------------------------------------------------------------------------|----------------------------------------------------------------------------------------------------------|
| Features                                                                                           | Benefits                                                                                                 |
| Dynamic load control system/software                                                               | Manages vehicle power with minimal draw                                                                  |
| Low-profile unit is integrated into the custom replacement roof                                    | Stylish look. Integrated unit and control panel reduce installation time                                 |
| Overhead console features lighted on/off switch, 3-speed blower control and 4 adjustable air vents | All controls are located within easy reach. Console does not interfere with optional factory accessories |
| Available for both 1500 & 1700 model vehicles, diesel only                                         | Regardless of your vehicle model, Curtis can keep you cool                                               |
| System is pre-charged with refrigerant – no complicated initial set up                             | Fast, easy installation in about 2 hours                                                                 |