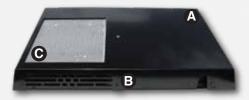

## **Exterior Unit**

- A Cover removes easily for access to internal components such as fuses
- Air vents draw fresh air up through the condenser
- Fully self-contained refrigeration components

CLCRCAAC 01 (2/18)