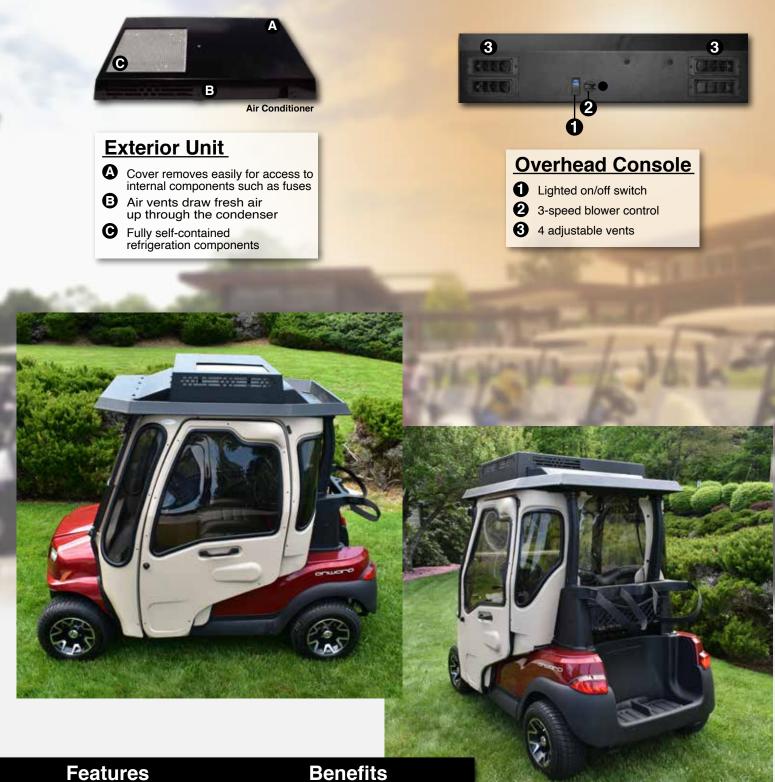

## Air Conditioning For Club Car Onward, Precedent & Tempo Electric Vehicles

Curtis Climate Control & Cab (PN: 1ACUNIT-G2) on the Club Car Onward

| i catures                                                                                                | Denents                                     |
|----------------------------------------------------------------------------------------------------------|---------------------------------------------|
| Low-profile A/C unit is integrated into the<br>Aluminum replacement roof                                 | Stylish look. Ample clearance               |
| Overhead console features lighted on/off<br>switch, 3-speed blower control and 4<br>adjustable air vents | All controls are located within easy reach. |
| System is pre-charged with refrigerant – no complicated initial set up                                   | Fast, easy installation in about 2 hours    |