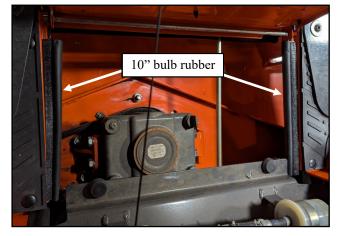

## Installation

- 1.1 Lift up the floor pan door and place the 11-3/4" and 5-1/8" long pieces of bulb rubber on the bottom edge of the door avoiding the metal rod as shown in figure 1.1.
- 1.2 Place the two identical 10" long pieces of bulb rubber along the side edges of the opening as shown in figure 1.2.
- 1.3 Place the remaining three pieces of bulb rubber along the top edge of the floor pan door as shown in figure 1.3 (17" long, 1-7/8" long, and 1-7/8" long).
- 1.4 Prep: Make sure two areas are clean, dry, and at room temperature for best adhesion of the 6" strips shown in figure 1.3.