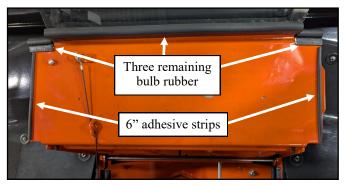

## Installation

- 1.1 Lift up the floor pan door and place the 11-3/4" and 5-1/8" long pieces of bulb rubber on the bottom edge of the door avoiding the metal rod as shown in figure 1.1.
- 1.2 Place the two identical 10" long pieces of bulb rubber along the side edges of the opening as shown in figure 1.2.
- 1.3 Place the remaining three pieces of bulb rubber along the top edge of the floor pan door as shown in figure 1.3 (17" long, 1-7/8" long, and 1-7/8" long).
- 1.4 Prep: Make sure two areas are clean, dry, and at room temperature for best adhesion of the 6" strips shown in figure 1.3.

  Install the two thin 6" long adhesive rubber strips to the side edges along the surface that will be face down as shown in figure 1.3.
- 1.5 Lower the floor pan door and make sure it closes properly.