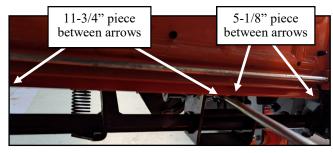

## Installation

- 1.1 Lift up the floor pan door and place the 11-3/4" and 5-1/8" long pieces of bulb rubber on the bottom edge of the door avoiding the metal rod as shown in figure 1.1.
- 1.2 Place the two identical 10" long pieces of bulb rubber along the side edges of the opening as shown in figure 1.2.
- 1.3 Place the remaining three pieces of bulb rubber along the top edge of the floor pan door as shown in figure 1.3 (17" long, 1-7/8" long, and 1-7/8" long).
- 1.4 Prep: Make sure two areas are clean, dry, and at room temperature for best adhesion of the 6" strips shown in figure 1.3.